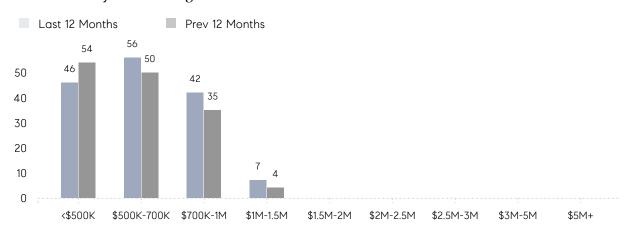

| 100%      |           |
|                | AVERAGE SOLD PRICE | \$663,375 | \$629,000 | 5%        |
|                | # OF CONTRACTS     | 6         | 7         | -14%      |
|                | NEW LISTINGS       | 8         | 13        | -38%      |
| Condo/Co-op/TH | AVERAGE DOM        | 74        | -         | -         |
|                | % OF ASKING PRICE  | 97%       | -         |           |
|                | AVERAGE SOLD PRICE | \$339,000 | -         | -         |
|                | # OF CONTRACTS     | 1         | 1         | 0%        |
|                | NEW LISTINGS       | 1         | 2         | -50%      |
|                |                    |           |           |           |

# Long Hill

JANUARY 2022

### Monthly Inventory





### Contracts By Price Range



### Listings By Price Range



# COMPASS



Compass makes no representations or warranties, express or implied, with respect to future market conditions or prices of residential product at the time the subject property or any competitive property is complete and ready for occupancy or with respect to any report, study, finding, recommendation or other information provided by Compass herein. Moreover, no warranty, express or implied, is made or should be assumed regarding the accuracy, adequacy, completeness, legality, reliability, merchantability or fitness for a particular purpose of any information, in part or whole, contained herein. All material is presented with the understanding that Compass shall not be deemed to provide legal, accounting or other professional services. This is no