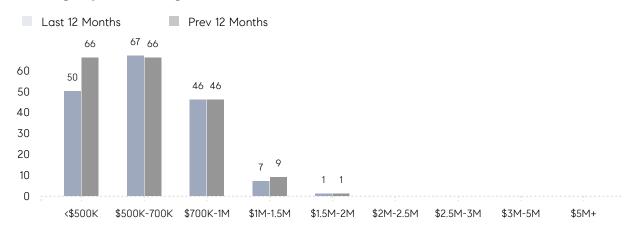

|                | AVERAGE SOLD PRICE | \$663,375 | \$629,000 | 5%        |
|                | # OF CONTRACTS     | 6         | 7         | -14%      |
|                | NEW LISTINGS       | 8         | 13        | -38%      |
| Condo/Co-op/TH | AVERAGE DOM        | 74        | -         | -         |
|                | % OF ASKING PRICE  | 97%       | -         |           |
|                | AVERAGE SOLD PRICE | \$339,000 | -         | -         |
|                | # OF CONTRACTS     | 1         | 1         | 0%        |
|                | NEW LISTINGS       | 1         | 2         | -50%      |
|                |                    |           |           |           |

# Long Hill

JANUARY 2022

### Monthly Inventory





### Contracts By Price Range



### Listings By Price Range



# COMPASS



Compass makes no representations or warranties, express or implied, with respect to future market conditions or prices of residential product at the time the subject property or any competitive property is complete and ready for occupancy or with respect to any report, study, finding, recommendation or other information provided by Compass herein. Moreover, no warranty, express or implied, is made or should be assumed regarding the accuracy, adequacy, completeness, legality, reliability, merchantability or fitness for a particular purpose of any information, in part or whole, contained herein. All material is presented with the understanding that Compass shall not be deemed to provide legal, accounting or other professional services. This is not intended to solicit the purch