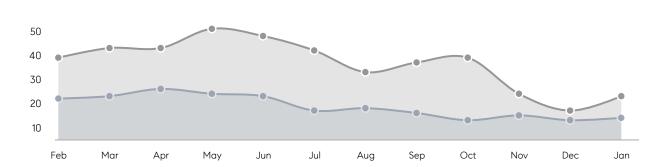

| % OF ASKING PRICE  | 104%      | 100%      |           |
|                | AVERAGE SOLD PRICE | \$663,375 | \$629,000 | 5%        |
|                | # OF CONTRACTS     | 6         | 7         | -14%      |
|                | NEW LISTINGS       | 8         | 13        | -38%      |
| Condo/Co-op/TH | AVERAGE DOM        | 74        | -         | -         |
|                | % OF ASKING PRICE  | 97%       | -         |           |
|                | AVERAGE SOLD PRICE | \$339,000 | -         | -         |
|                | # OF CONTRACTS     | 1         | 1         | 0%        |
|                | NEW LISTINGS       | 1         | 2         | -50%      |
|                |                    |           |           |           |

# Long Hill

JANUARY 2022

### Monthly Inventory





### Contracts By Price Range



### Listings By Price Range



# COMPASS



Compass makes no representations or warranties, express or implied, with respect to future market conditions or prices of residential product at the time the subject property or any competitive property is complete and ready for occupancy or with respect to any report, study, finding, recommendation or other information provided by Compass herein. Moreover, no warranty, express or implied, is made or should be assumed regarding the accuracy, adequacy, completeness, legality, reliability, merchantability or fitness for a particular purpose of any information, in part or whole, contained herein. All material is presented with the understanding that Compass shall not be deemed to provide legal, accounting or other p